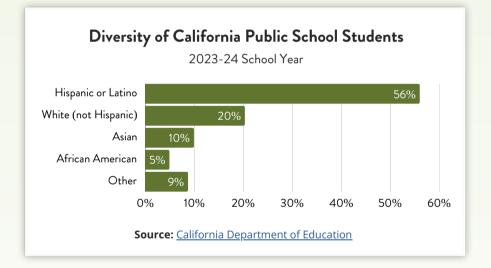

#### Preparing Educators for CA's Diverse Classrooms

California schools are among the most diverse in the U.S., with students from a wide range of cultural, linguistic, and socioeconomic backgrounds.

Moreland's global cohort model